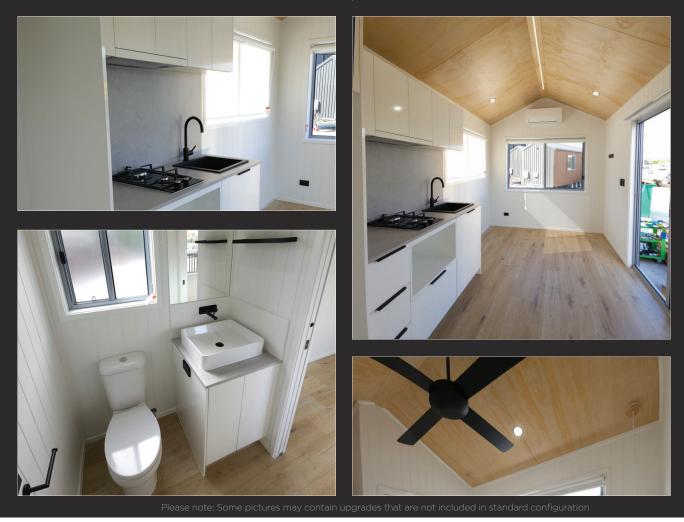

### INCLUSIONS

Just because our tiny homes are small doesn't mean you have to forgo the features you find in a traditional modern house. We design every tiny home with comfort, livability and luxury in mind.

#### Some of our standard inclusions include:

- > 600mm deep kitchen benches
- > Full size shower
- > 90mm engineered steel framing
- > Gas cooktop, hot water
- > Wall and ceiling insulation

## IMAGES

View images - see website for more