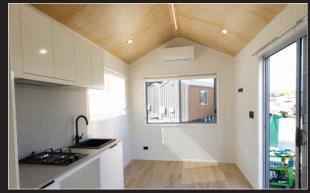

### INCLUSIONS

Just because our tiny homes are small doesn't mean you have to forgo the features you find in a traditional modern house. We design every tiny home with comfort, livability and luxury in mind.

#### Some of our standard inclusions include:

- > 600mm deep kitchen benches
- > Full size shower
- > 90mm engineered steel framing
- > Gas cooktop, hot water
- > Wall and ceiling insulation

## IMAGES

View images - see website for more