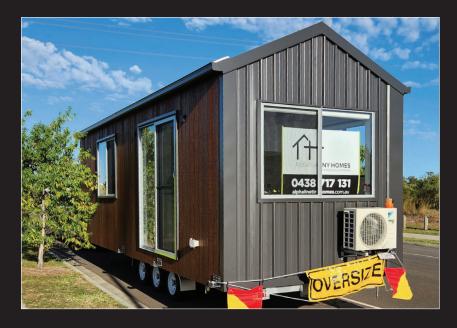

# FREEDOM 8500 1H Alphaline TINY HOMES

The Freedom is a spacious tiny home that is designed with plenty of room to move. The home is complete with an enclosed ground level bedroom.

SIZE

 HEIGHT:
 3900mm

 LENGTH:
 8500mm

 WIDTH:
 2800mm

 Also available in a 2400 (W)

#### Trailer specs/inclusions:

- > 3500 4500 kg GVM (depending on the length of the home)
- > Plated with Vehicle Identification Number
- > Duragal frame
- > Electric brakes on all wheels
- > Sun raiser wheels
- > Jockey wheel and adjustable support for levelling
- > Provision deck on draw bar for air conditioning