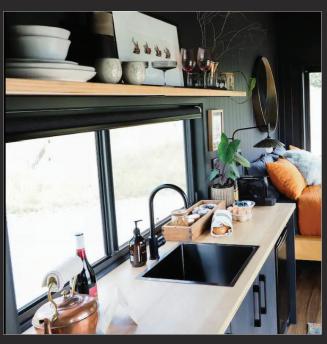

### INCLUSIONS

Just because our tiny homes are small doesn't mean you have to forgo the features you find in a traditional modern house. We design every tiny home with comfort, livability and luxury in mind.

#### Some of our standard inclusions include:

- > 600mm deep kitchen benches
- > Full size shower
- > 90mm engineered steel framing
- > Gas cooktop, hot water
- > Wall and ceiling insulation