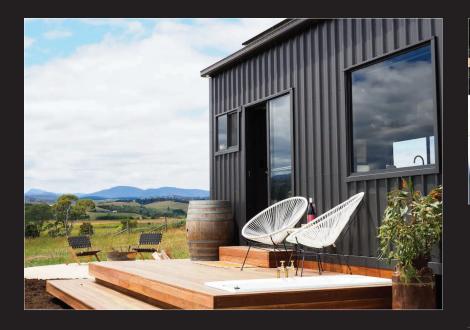

## ESCAPE + 6000 1H

The Escape is a beautiful mid-sized tiny home with loft, is designed for people looking for a bit more room compared to our compact models.

#### **PURPOSE**

RESIDENTIAL LIVING, HOLIDAY RETREAT, GUEST HOUSE, AIRBNB RENTALS

#### **OPTIONAL UPGRADES:**

- > Solar Panels > Battery Packages > Decks
- > Double Glazing > Skylights > External Baths
- > Ceiling Fans > Window Coverings
- > Reverse Cycle Air Conditioning Systems
- > Composting Toilets > Fireplaces