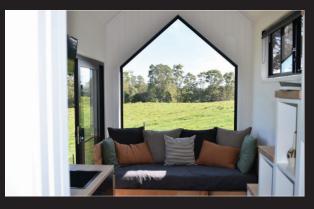

## DAKOTA 8400 11 Alphaline TINY HOMES Creating luxury lifestyles

Comfortably sleeping up to 6 people, the Dakota is all about comfort, with stairs rather than ladder access to the loft as well as a spacious living/dining area.







SIZE

неіднт: 4300mm Length: 8400mm width: 2400mm

FRAME 90MM ENGINEERED STEEL FRAMING PURPOSE RESIDENTIAL LIVING, GUEST ACCOMMODATION, AIRBNB RENTALS

## INCLUSIONS

Just because our tiny homes are small doesn't mean you have to forgo the features you find in a traditional modern house. We design every tiny home with comfort, livability and luxury in mind.

#### Some of our standard inclusions include:

- > 600mm deep kitchen benches
- > Full size shower
- > 90mm engineered steel framing
- > Gas cooktop, hot water
- > Wall and ceiling insulation

#### Trailer specs/inclusions:

- > 3500 4500 kg GVM (depending on the length of the home)
- > Plated with Vehicle Identification Number
- > Duragal frame
- > Electric brakes on all wheels
- > Sun raiser wheels
- > Jockey wheel and adjustable