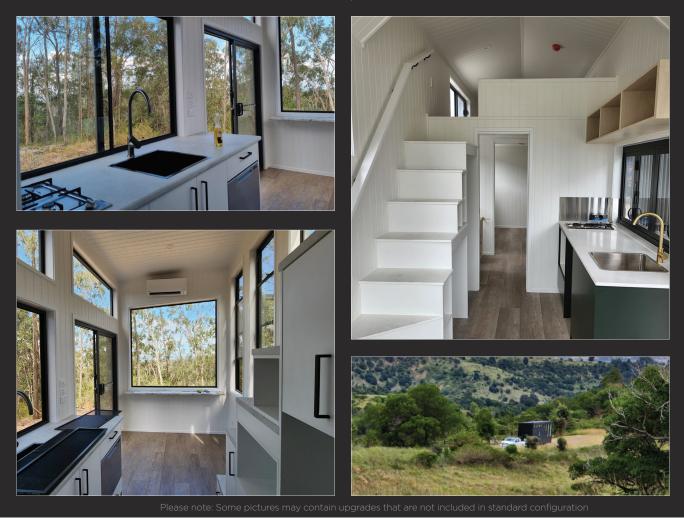

er
- > Duragal frame
- > Electric brakes on all wheels
- > Sun raiser wheels
- > Jockey wheel and adjustable support for levelling
- > Provision deck on draw bar for air conditioning

### DO YOU WANT TO CUSTOMISE THIS TINY HOME TO SUIT YOU.

One of the biggest advantages of Alphaline Tiny Homes is our ability to customize our designs based on your needs and preferences.

You will be able to work with our experienced design team to create a unique and personalised tiny home that meets your specific requirements.

### **OPTIONAL UPGRADES:**

- > Solar Panels > Battery Packages > Decks
- > Double Glazing > Skylights > External Baths
- > Ceiling Fans > Window Coverings
- > Reverse Cycle Air Conditioning Systems
- > Composting Toilets > Fireplaces

# IMAGES

View images - see website for more



# **FLOOR PLAN**

See our standard floor and layout plan

Alphaline **TINY HOMES** Creating luxury lifestyles



Call us on **1300 584 663** or visit **www.alphalinetinyhomes.com.au**