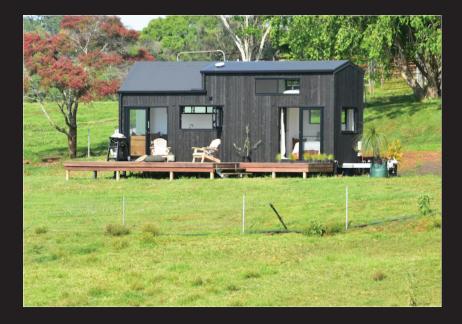

## DAKOTA 8400 11 Alphaline TINY HOMES Creating luxury lifestyles

Comfortably sleeping up to 6 people, the Dakota is all about comfort, with stairs rather than ladder access to the loft as well as a spacious living/dining area.

SIZE

неіднт: 4300mm Length: 8400mm width: 2400mm

FRAME 90MM ENGINEERED STEEL FRAMING PURPOSE RESIDENTIAL LIVING, GUEST ACCOMMODATION, AIRBNB RENTALS